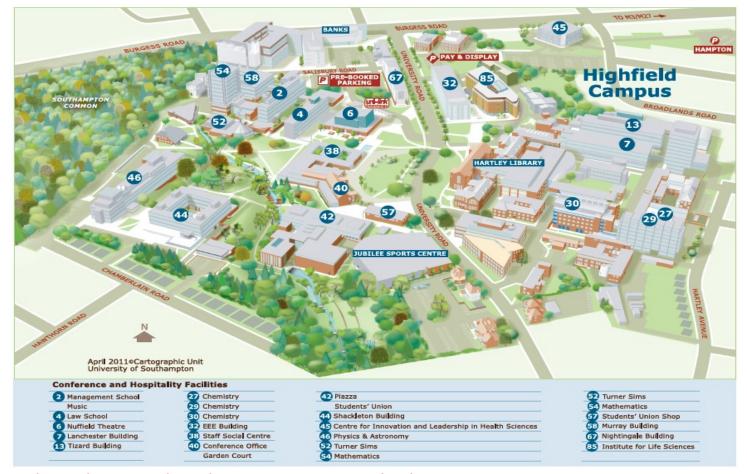

# Directions: Highfield Campus Building 38 - Postcode SO17 1BJ

Please note: If relying on a Sat Nav, the postcode will not get you directly to the Staff Social Centre and Building 38 the Staff Social Centre is a few minutes walk from all car parks.

#### From the M3:

- Follow signs for Southampton A33 (not Southampton Docks) and continue on the A33 (Bassett Ave.) through 2 roundabouts to a major intersection, turn left at the lights into Burgess Road. Continue through two sets of traffic lights
- At the 2<sup>nd</sup> set of traffic lights University Road is the first on the right after these lights, with the "Stile Pub" on the corner.
- The visitors car park on Sailsbury Road is the 1st turning on the right.

## From the M27:

- Take junction 5 (Southampton Airport/Eastleigh) If coming from the east, take the 1st exit off the roundabout; if coming from the west, take the 4th exit
- Follow the A335 dual carriageway through 2 sets of traffic lights.
- At the 3rd set, turn right onto Burgess Road (McDonald's will be on your left)
- Continue through two sets of traffic lights and the 3rd set of lights, turn left into University Road.
- Sailsbury Road is the 1st turning on the right

### **From Southampton City Centre:**

- Follow signs for A33 (M3 London/ Winchester) onto The Avenue. Continue along the Avenue through four sets of traffic lights until you reach a large intersection with the University Boldrewood Buildings in front of you.
- Turn right at this junction into Burgess Road and continue through two sets of traffic lights.
- At the 2<sup>nd</sup> set of traffic lights University Road is on the first on the right after these lights, with the "Stile Pub" on the corner.
- Sailsbury Road is the 1st turning on the right

Please Note: Additional parking is available behind buildings 54, 46 and 44. There are no restrictions in the evening (after 17:00) and at weekends.